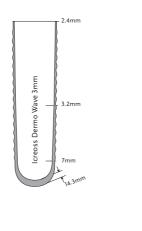

#### PART NUMBER INFORMATION - ICEROSS DERMO CUSHION LINER WITH WAVE

| PART#    | PROFILE | SUSPENSION METHOD |
|----------|---------|-------------------|
| i-cw43XX | 3mm     | Cushion           |