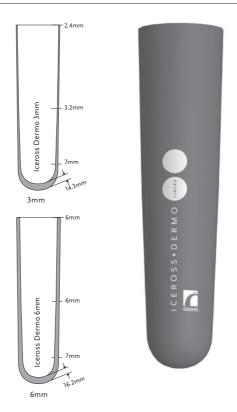

# ICEROSS DERMO® CUSHION LINER

Iceross Dermo Cushion liner is made with the softest silicone that actively cares for the skin.

This liner provides superb softness, gentle skin contact and Össur's unique Active Skin Care ingredients. The combination of DermoGel® silicone with an ultra-strong and elastic Supplex® fabric cover offers excellent durability and an intimate fit.

Össur recommends that Iceross Dermo Cushion Liner is used in conjunction with Iceross Sleeve and Icelock® 500 Series.

| USER INFORMATION  |                                                  |  |
|-------------------|--------------------------------------------------|--|
| Amputation Level: | Transtibial                                      |  |
| Impact Level:     | Low to High                                      |  |
| LINER INFORMATION |                                                  |  |
| Size Standard:    | 16,18,20,22,23.5,25,26.5,28,30,32,34,<br>36,40*. |  |
| Profile:          | 3mm or 6mm                                       |  |

<sup>\*</sup>Size 40 is only available in 3mm.